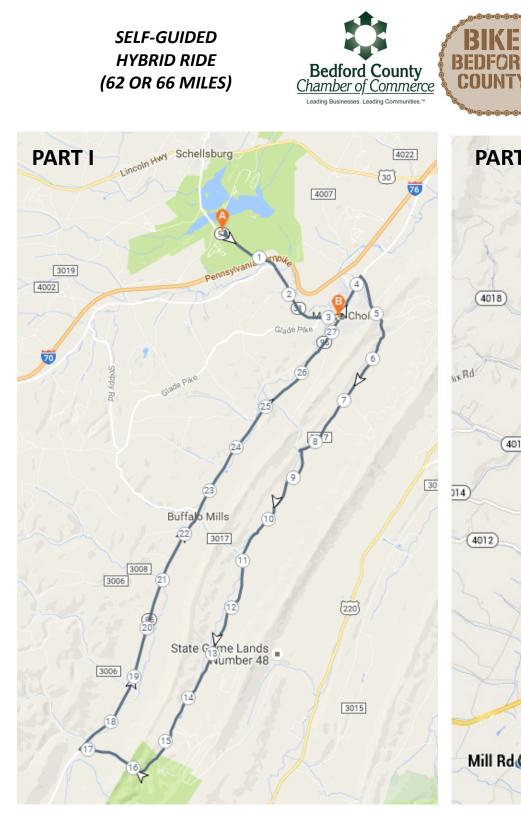

ge.

44.7mi At the "T", turn right onto Gordon Hall Road/T57, which will turn into SR 4032.

**46.5 Follow Option 1 paint/sign:** Turn left onto Reynoldsdale Road / SR 4032 & SR 4019 to the village of Reynoldsdale

47.1mi Turn right onto Adams Run Road/SR 4015.

49.5mi CAUTION CROSSING RT. 56 continue on Adams Run Rd.

50.9mi Turn right onto Spring Hope Road.

51.5mi Turn left onto Valley Road.

## CAUTION: WATCH FOR TRAFFIC ON VALLEY ROAD.

55.6mi At "T", Turn left onto Cortland Rd/ Rt 96 S. (to Schellsburg)

56.1mi At the traffic light, turn right onto Route 30 West.

56.2mi Turn left onto Mill Rd & pass through Colvin bridge.

58.3 Turn left onto Hillegass Road.

60.1 Turn right onto Rt. 96 South and it will take you back to the park entrance. (Turn Left to enter Shawnee State Park)